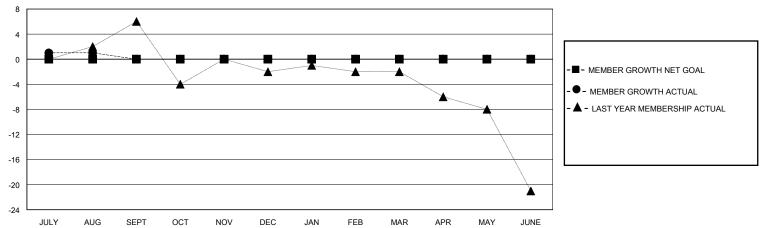

## GOALS AND ACTUAL MEMBERS CUMULATIVE

| DROPPED CLUBS: 0 |   | 3 CLUBS OF 32 ADDED 1 OR MORE | GENDER DISTRIBUTION          |              |     |
|------------------|---|-------------------------------|------------------------------|--------------|-----|
|                  |   | NEW MEMBERS                   | MALE                         | 517 (72.01%) |     |
|                  |   |                               | FEMALE                       | 201 (27.99%) |     |
| DROPPED MEMBERS  |   |                               |                              |              |     |
| DECEASED         | 1 | CLICK HERE FOR CUMULATIVE     | TOTAL FAMILY UNIT MEMBERS    |              | 159 |
| CLUB CANCELLED 0 |   | MEMBERSHIP DATA               |                              |              | 00  |
| OTHER            | 4 |                               | FAMILY MEMBERS PAYING HALF 8 |              | 80  |
| TOTAL            | 5 |                               |                              |              |     |